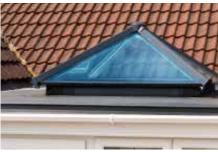

### Let there be light

Give flat roofs a makeover with Skypod – the ideal way to brighten up uninspiring interior

Skypod Lahtern Roof in Anthracite Grey with White interior