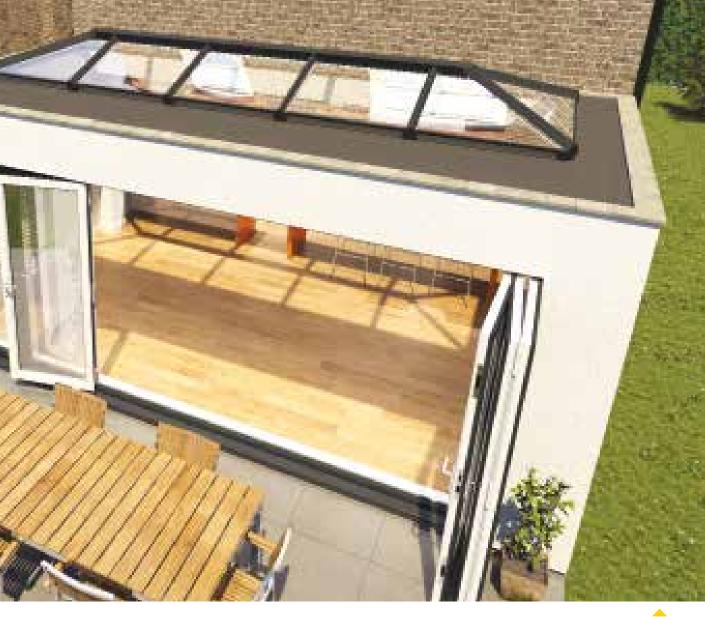

# Give your flat roof a makeover

### Let there be light

Give flat roofs a makeover with Skypod – the ideal way to brighten up uninspiring interior

Skypod Lahtern Roof in Anthracite Grey with White interior