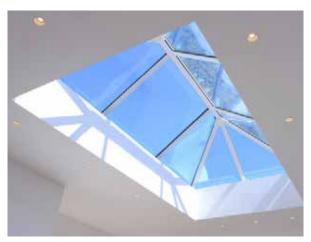

#### Aspirational living spaces

Go large to create an impressive feature on your flat roof maximising the natural light in your room

no side rafter option for unimpeded views

100.00

With its clean lines and sleek looks, a Skypod lantern roof will add real height and volume to your room. And thanks to a no side rafter option, you can enjoy unimpeded views.