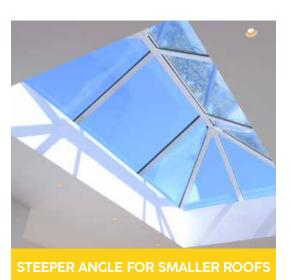

### A new angle on the lantern roof

Skypod lantern roofs are great if you've got a flat roof big enough to take a full lantern. But what about the homes with smaller extensions and outhouses crying out for a little natural light? Well that's where you need our Skypod with a 35° pitch instead of the usual 20°. That means it can be made in much smaller sizes (right down to  $0.5 \times 0.5$ m) and fitted to a much smaller roof while maximising the amount of natural light into your home.

#### Aspirational living spaces

Create an impressive feature on smaller flat roofs and maximise natural light in your home.

white and grey.

Like the rest of the Skypod range, this sleek, modern lantern roof has been designed to meet the demands of design-conscious buyers.