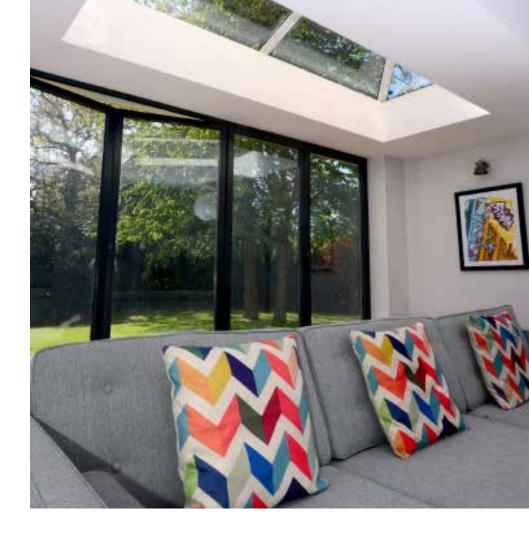

#### Aspirational living spaces

Go large to create an impressive feature on your flat roof maximising the natural light in your room

no side rafter option for unimpeded views

100.00

With its clean lines and sleek looks, a Skypod lantern roof will add real height and volume to your room. And thanks to a no side rafter option, you can enjoy unimpeded views.