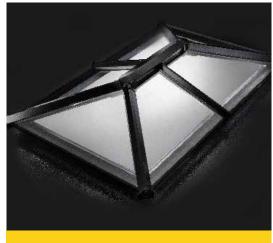

### The easy way to add more class to your glass roof

Introducing the Skypod Plus. Designed with a premium frame that looks great, is high quality and easy to install. Skypod Plus is available in black,

### Premium finish

Because we've used an aluminium frame and aluminium ridge and top rafter cappings, Skypod Plus offers a premium quality finish, for years of faithful service.

### Multiple design options

Eurocell Skypod Plus is available in a range of stylish options, helping you make light work of the most demanding design and installation requirements

premium finish