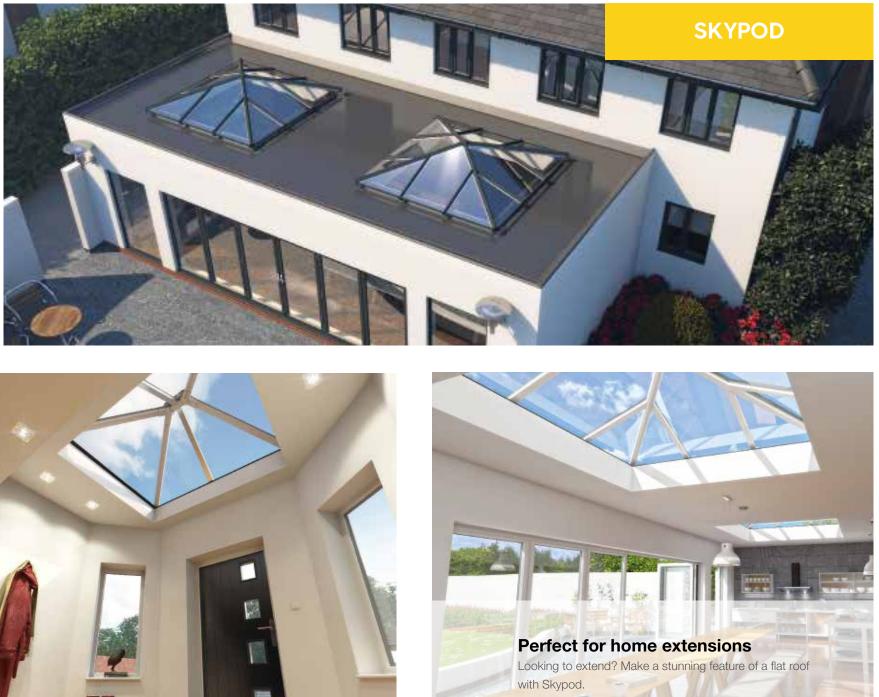

# Give your flat roof a makeover

### Let there be light

Give flat roofs a makeover with Skypod – the ideal way to brighten up uninspiring interior

Skypod Lahtern Roof in Anthracite Grey with White interior