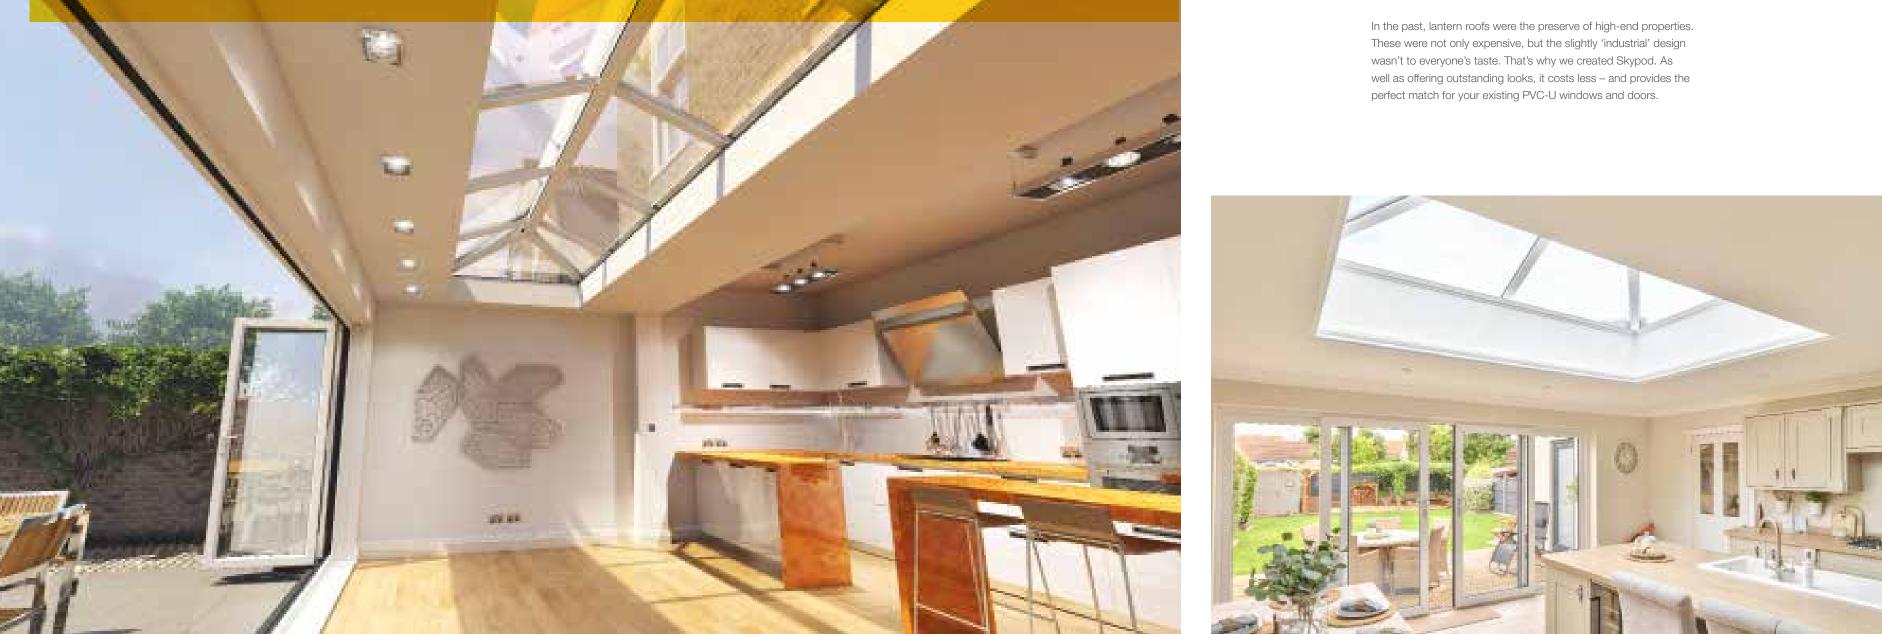

# Flood your home with natural light

### Living spaces with wow factor

Imagine creating a stylish new living space that's flooded with natural light. Imagine an inspiring contemporary design feature that will not only enhance your lifestyle but add value to your home too. Some would call it the 'wow' factor. We call it Skypod – an innovative pitched lantern roof range that's been created for today's style-conscious homeowner.