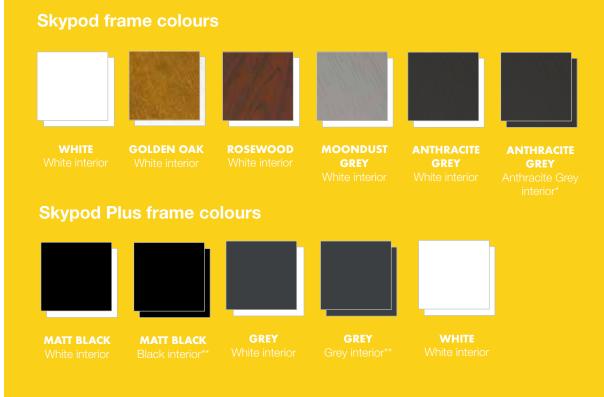

### Colour your world With a choice of contemporary & traditional styles

Glass colours

Now you can create a lantern roof that complements the individuality of your home with our range of glass colours. Self-cleaning, temperature controlled glass is included as standard.