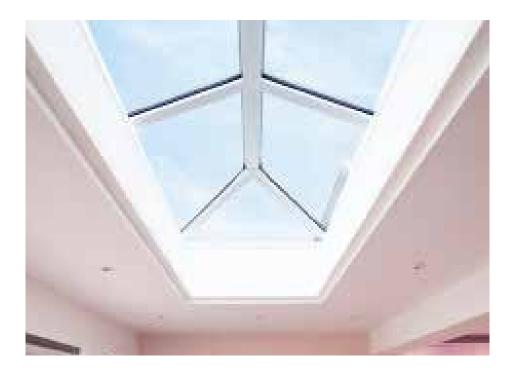

#### Aspirational living spaces

Go large to create an impressive feature on your flat roof maximising the natural light in your room

no side rafter option for unimpeded views

100.00

With its clean lines and sleek looks, a Skypod lantern roof will add real height and volume to your room. And thanks to a no side rafter option, you can enjoy unimpeded views.

#### Enjoy larger glass areas