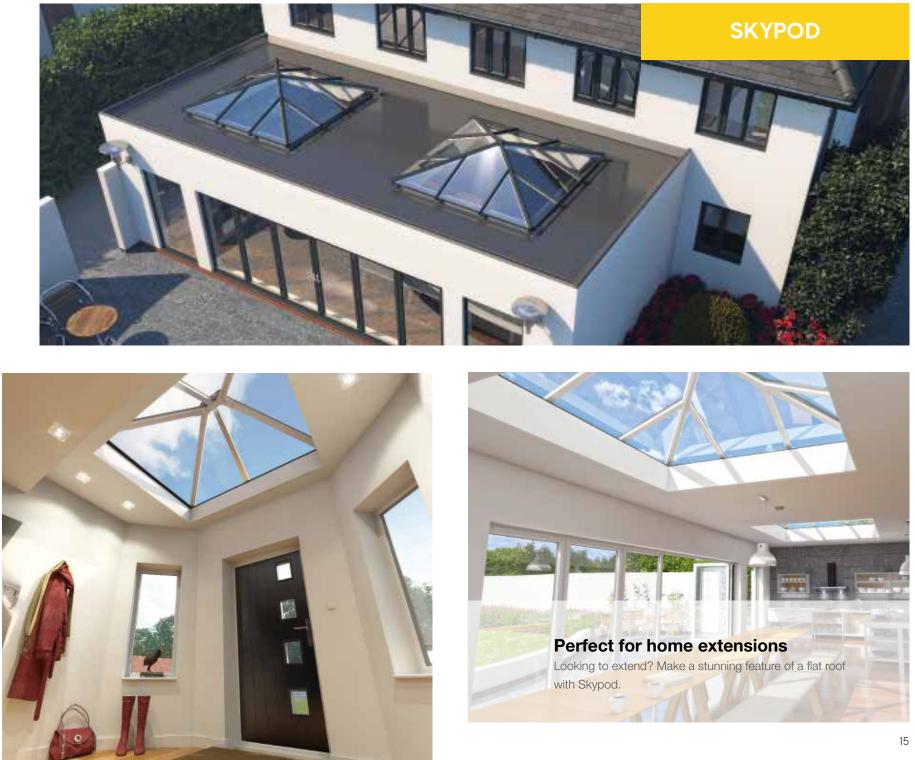

# Give your flat roof a makeover

### Let there be light

Give flat roofs a makeover with Skypod – the ideal way to brighten up uninspiring interior

Skypod Lahtern Roof in Anthracite Grey with White interior