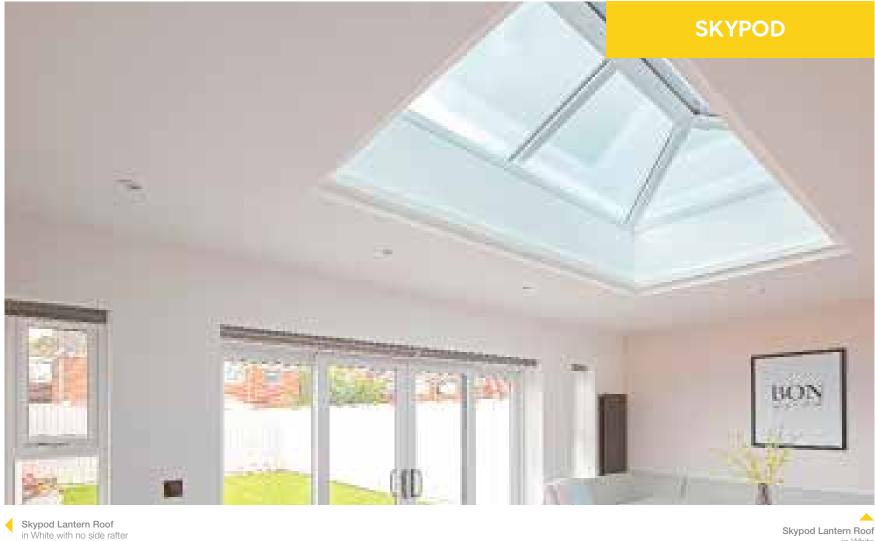

### Living spaces with wow factor

Imagine creating a stylish new living space that's flooded with natural light. Imagine an inspiring contemporary design feature that will not only enhance your lifestyle but add value to your home too. Some would call it the 'wow' factor. We call it Skypod – an innovative pitched lantern roof range that's been created for today's style-conscious homeowner.

### Styles to suit every home A Skypod to suit you

Skypod is available in a wide range of sizes and styles, so you can create a lantern roof that complements the individuality of your home. Skypod is suitable for a wide range of projects such as flat-roofed extensions, orangeries, new builds, kitchen-diners and garage conversions.