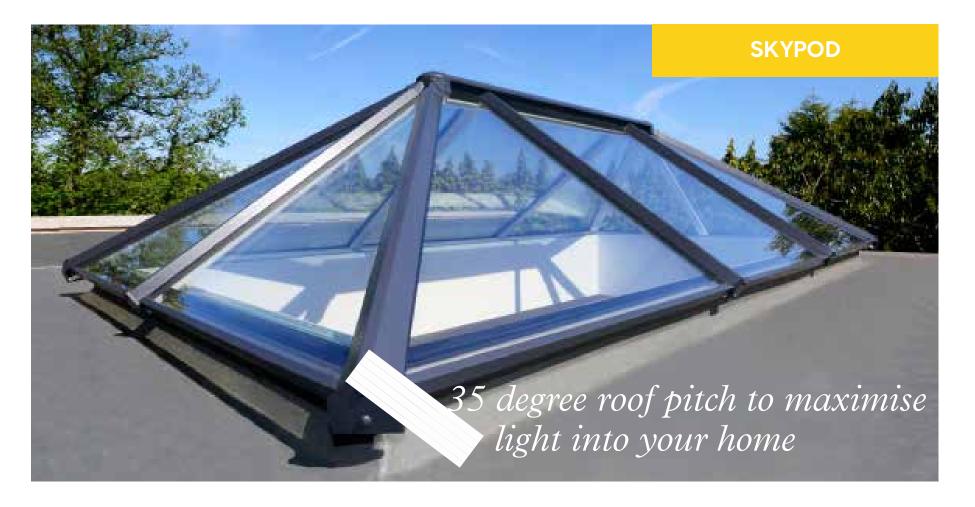

### A new angle on the lantern roof

Skypod lantern roofs are great if you've got a flat roof big enough to take a full lantern. But what about the homes with smaller extensions and outhouses crying out for a little natural light? Well that's where you need our Skypod with a 35° pitch instead of the usual 20°. That means it can be made in much smaller sizes (right down to  $0.5 \times 0.5$ m) and fitted to a much smaller roof while maximising the amount of natural light into your home.