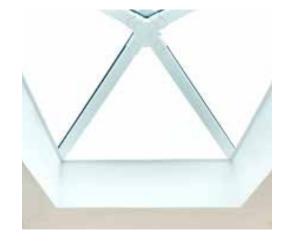

# A perfect square

#### Whatever the size, Skypod squares up

Whether you're looking for a small rooflight or large gazebostyle lantern roof, there's a solution for you. Our new dedicated frame system means that rafter bars line-up perfectly, whatever the size.