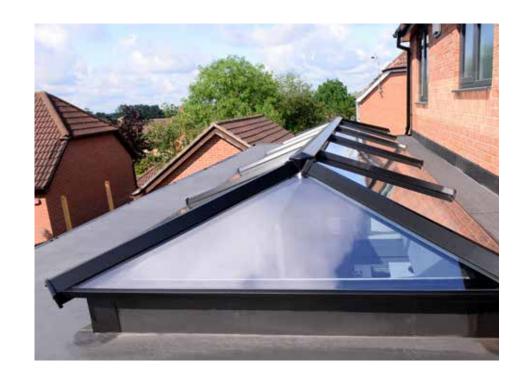

# Give your flat roof a makeover

### Let there be light

Give flat roofs a makeover with Skypod – the ideal way to brighten up uninspiring interior

Skypod Lahtern Roof in Anthracite Grey with White interior